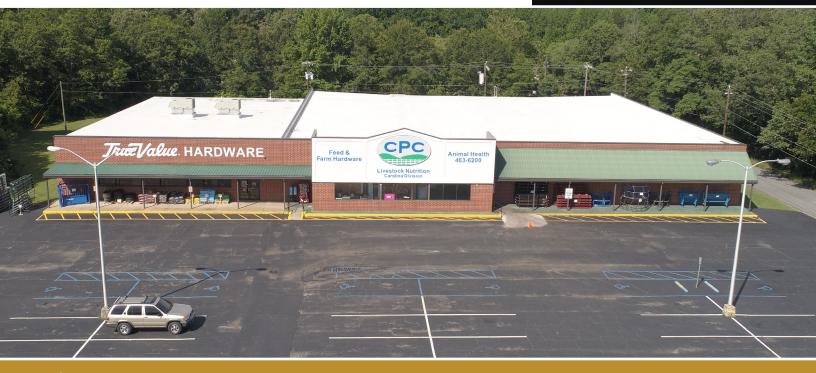

## 187 BATTLEGROUND ROAD

Cowpens, South Carolina

\$3.30/SF GROSS

## +/- 9,512 SF Warehouse Space Available For Lease

## FEATURES

- Perfect fit for companies looking for warehouse space.
- Conveniently located near I-85 providing easy access to destinations in any direction. Additionally, this property is only 29 miles from Greenville-Spartanburg International Airport and 31 miles from the Inland Port.
- This facility features 15' ceiling heights, one loading dock and good power, water, and sewer.