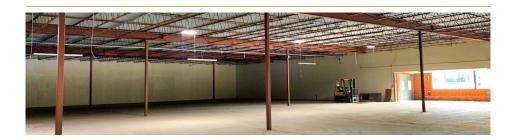

## +/- 9,512 SF Warehouse Space Available For Lease

## FEATURES

- Perfect fit for companies looking for warehouse space.
- Conveniently located near I-85 providing easy access to destinations in any direction. Additionally, this property is only 29 miles from Greenville-Spartanburg International Airport and 31 miles from the Inland Port.
- This facility features 15' ceiling heights, one loading dock and good power, water, and sewer.