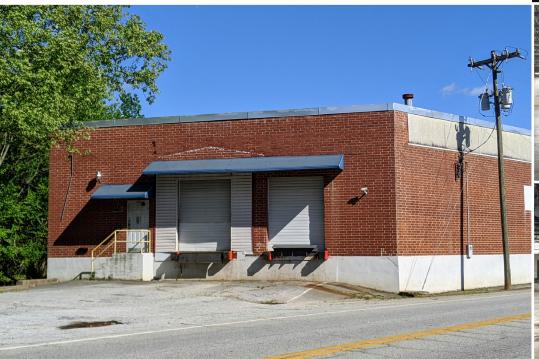

## 310 Industrial Drive

Greenville, SC

## +/- 22,000 SF Industrial Space for Lease in Greenville

## FEATURES

- · Very convenient location near the Greenville Downtown Airport
- Two docks and parking for up to five vehicles
- Newly upgraded interior lighting
- Ceiling heights of 14' to 15'
- Small office (+/- 110 SF) with separate bathroom
- Located adjacent to the Swamp Rabbit Trail expansion currently under construction...easy access to this scenic walking trail in the near future!
- More Property Info