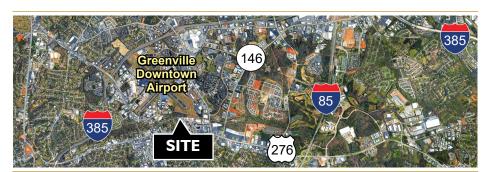

## FEATURES

- · Very convenient location near the Greenville Downtown Airport
- Two docks and parking for up to five vehicles
- Newly upgraded interior lighting
- Ceiling heights of 14' to 15'
- Small office (+/- 110 SF) with separate bathroom
- Located adjacent to the Swamp Rabbit Trail expansion currently under construction...easy access to this scenic walking trail in the near future!
- More Property Info