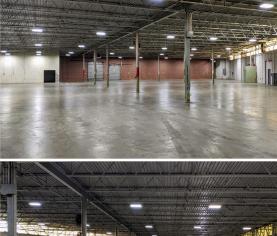

## +/- 22,000 SF Industrial Space for Lease in Greenville

## FEATURES

- · Very convenient location near the Greenville Downtown Airport
- Two docks and parking for up to five vehicles
- Newly upgraded interior lighting
- Ceiling heights of 14' to 15'
- Small office (+/- 110 SF) with separate bathroom
- Located adjacent to the Swamp Rabbit Trail expansion currently under construction...easy access to this scenic walking trail in the near future!
- More Property Info