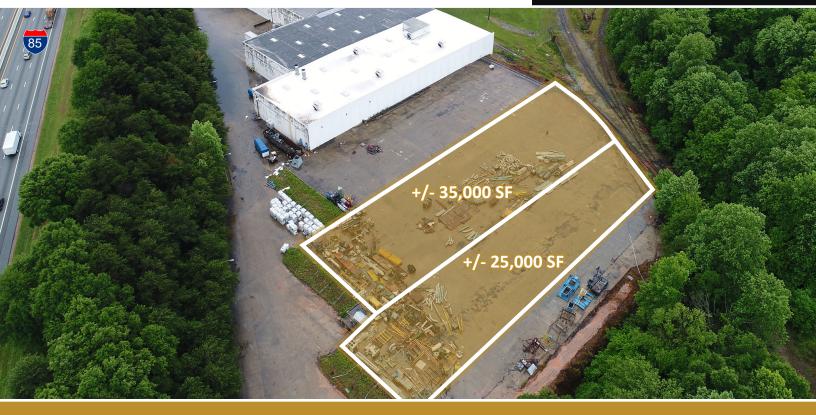

## Outside Storage Space With Dock Access Available

## FEATURES

- Outside space with dock access at the Leigh Fibers facility in Wellford
- Two space options available now: +/-25,000 SF with two dedicated docks, and +/-35,000 SF with three dedicated docks
- Conveniently located right off I-85 at the Highway 29 exit
- Competitively priced at \$1.50/SF Gross!