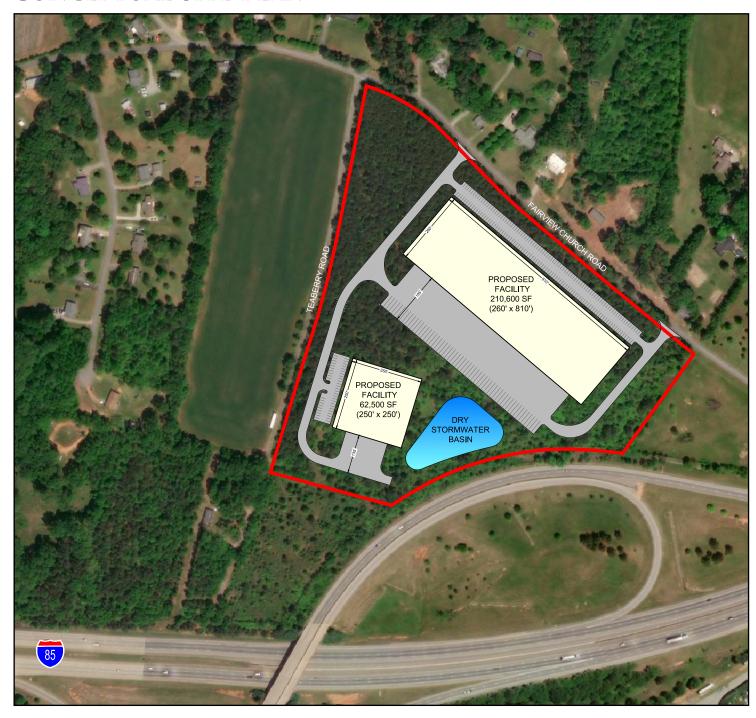

ic count along the I-85 Business ramp in front of the site.
- An ideal tract for the development of a manufacturing plant, warehouse, or any industrial facility.
- All utilities except sewer are readily available.
- Sale price: \$22,500/Acre

Bobby Lyons, SIOR, CCIM

864.590.3476

**Luke Lyons** 864.838.1886

luke@lyonsindustrial.com

bobby@lyonsindustrial.com





This information has been taken from sources deemed to be reliable. No warranty or representation, expressed or implied, is made to the accuracy of this information. Any and all prices, lease rates or other pertinent data may change without notice. Interested parties should conduct their own investigations and rely solely on their findings.

# 127 FAIRVIEW CHURCH ROAD

Spartanburg, SC

\$22,500 /ACRE

#### CONCEPTUAL SITE PLAN