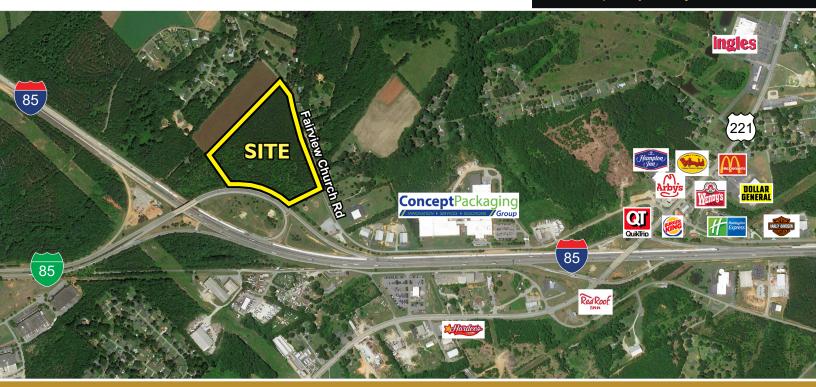

#### FEATURES

- +/-28.38 acre prime development opportunity in booming Spartanburg, South Carolina!
- Excellent access and visibility to Interstate 85, with 1,260 feet of frontage on I-85 Business Ramp.
- Just 7 miles from I-26, and only 23 miles to the Inland Port of Greer, 34 miles to Greenville, SC, and 69 miles to Charlotte, NC.
- High traffic count with over 70,800 VPD traffic count along the I-85 Business ramp in front of the site.
- An ideal tract for the development of a manufacturing plant, warehouse, or any industrial facility.
- All utilities except sewer are readily available.
- Sale price: \$22,500/Acre