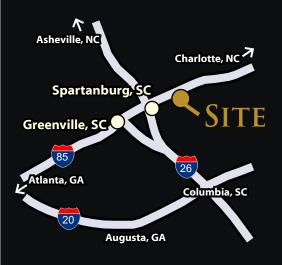

## FEATURES

- The tract of land is perfect for individuals or companies looking to build an apartment complex, warehouse, manufacturing facility, or other type of investment property (assuming zoning use is approved with the City of Gaffney).
- This site has +/-650 lineal feet of frontage on Huntington Road and just off Highway 105 (Hyatt Street). The site is near the booming I-85 corridor, just minutes from Exit 90 on I-85.
- Conveniently located just 1.0 mile from I-85, 21 miles to GSP International Airport and 22 miles to the Inland Port.