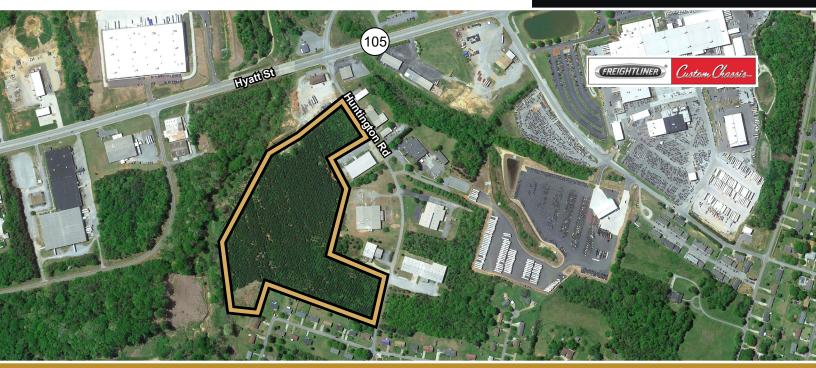

## HUNTINGTON ROAD

## +/- 25.29 Acres of Prime Commercial Land For Sale

## FEATURES

- The tract of land is perfect for individuals or companies looking to build an apartment complex, warehouse, manufacturing facility, or other type of investment property (assuming zoning use is approved with the City of Gaffney).
- This site has +/-650 lineal feet of frontage on Huntington Road and just off Highway 105 (Hyatt Street). The site is near the booming I-85 corridor, just minutes from Exit 90 on I-85.
- Conveniently located just 1.0 mile from I-85, 21 miles to GSP International Airport and 22 miles to the Inland Port.