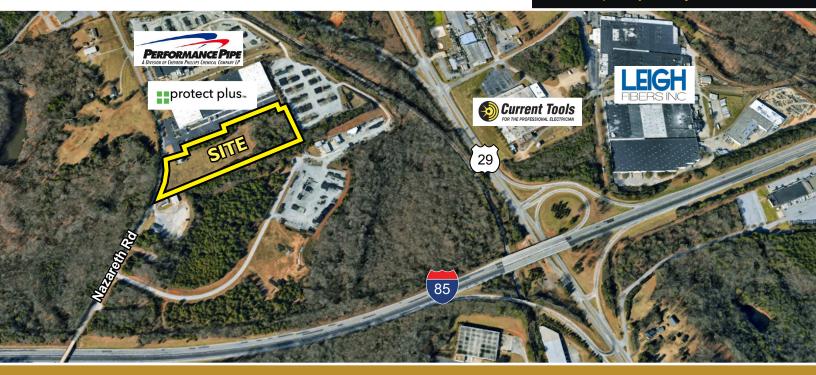

## FEATURES

- +/-8.5 acres of prime industrial land available in booming Spartanburg County, South Carolina!
- Fantastic location just off Highway 29, with close proximity to I-85 at Exit 66.
- Level topography, with all utilities available at the site.
- +/-330 lineal feet of frontage on Nazareth Road.
- Ideal site in a fast-developing industrial zone, with well-established businesses in the area including Protect Plus, Performance Pipe, Current Tools, & Leigh Fibers.
- Perfect for companies looking to build an investment property, warehouse, or manufacturing facility in a bustling industrial area.
- Sale Price: \$32,500 / Acre