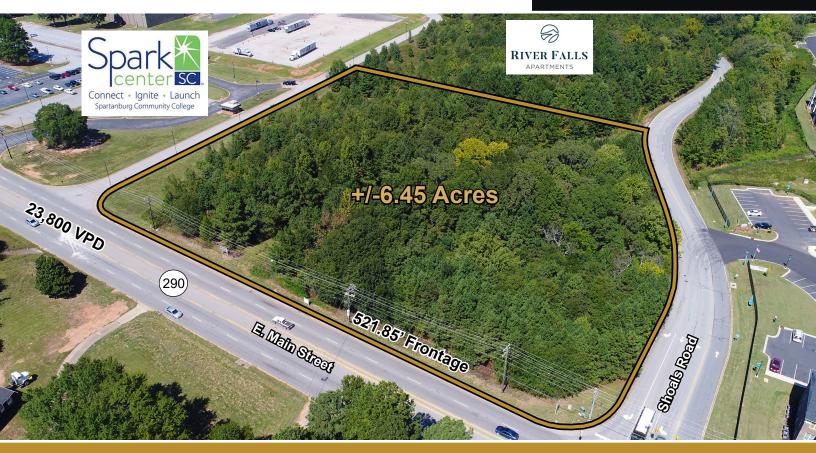

## +/- 6.45 Acres of Commercial land Available For Sale

## FEATURES

- Prime commercial land on two tracts totaling ±6.45 acres
- This site offers an ideal location along the booming Highway 290 corridor in Duncan.
- With its ±521' of frontage along Highway 290, this property affords excellent visibility for the ±23,800 Vehicles per Day that pass by the site.
- This property is only 2.3 miles from Exit 63 at I-85, providing easy
  access to BMW's North American headquarters, which is only 4.4 miles
  south. Additionally, the Inland Port of Greer is just 9.3 miles west along
  Highway 290, and GSP International Airport is about 9.9 miles south.
- The Highway 290 corridor is full of bustling businesses in many industries, including Draxlmaier Automotive, ALBIS Plastics Corporation, Borgers USA, and Eaton Corporation...plus the Spartanburg Community College and its award-winning Spark Center, which is adjacent to the site.