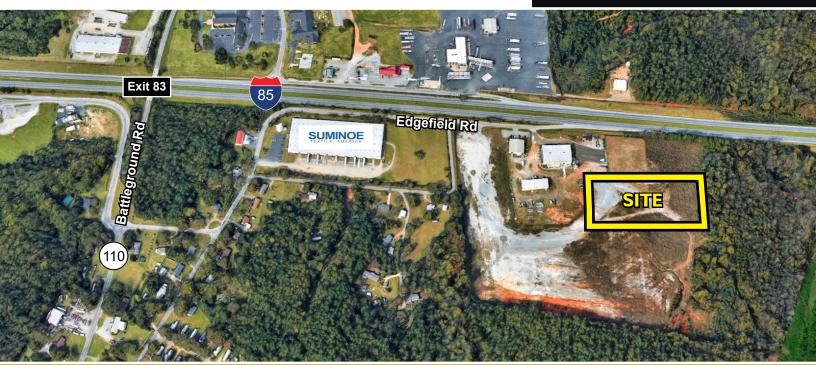

## EDGEFIELD ROAD LAND

\$1,800/MONTH

## +/- 2.5 Acres of Prime Industrial Land For Lease

## FEATURES

- +/- 2.5 Acres of prime industrial land available.
- Excellent visibility from I-85.
- Fully fenced and graveled.
- Perfect for trailer parking or storage.
- Easy access to I-85 (Exit 83).
- Exit 83 is currently under construction as part of the I-85 widening project and, when completed, will be one of the most modern and functional interchanges in the State of South Carolina.
- Site offers good topography.
- Power, water, and septic available for longer term lease.
- This is a rare opportunity for companies needing a large area for secured trailer storage.