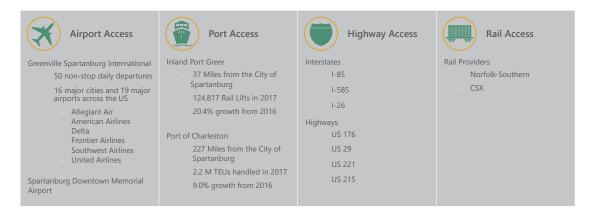

## UPSTATE SOUTH CAROLINA INFO (CONT.)

| CompanyEmployeesPrimary Product(s)BMW Manufacturing Corporation8,800Automobile manufacturingMichelin North America5,073Tire manufacturingGeneral Electric Company4,220Turbines and turbine generator setsZF Transmissions2,700Automotive transmissionsRobert Bosch2,400Automotive componentsTop 5 Non-Manufacturing EmployersCompanyEmployeesIndustryGreenville Health System16,893HealthcareGreenville County Schools10,095Public EducationSpartanburg Regional Healthcare System6,100HealthcareClemson University5,222Higher EducationBon Secours St. Francis Health System4,355Healthcare• Si non-stop daily departuresInde Port Greer1424817 Rail Lifts in 2017• Si non-stop daily departures• 24M FIB shandled in 20171-26• Allegiant Air• 24M FIB shandled in 20171-385• Allegiant Air• 24M FIB shandled in 20171-385• Southwest Aritines• 22M FIB shandled in 20171-385• Southwest Aritines• 9,0% growth from 20161-585• Other regional airports• 9,0% growth from 2016- 1-585• Other regional airports• 1-385• Carolina Piedmont                                                                                                                                                                                                                                                                                                                                                                                                                                                                                                                                                                                                                                                                                                                                                                                                                                                                                                                                                                                                                                                        | Top 5 Manufacturing Em                                                      | ployers                  |             |                      |                     |
|-------------------------------------------------------------------------------------------------------------------------------------------------------------------------------------------------------------------------------------------------------------------------------------------------------------------------------------------------------------------------------------------------------------------------------------------------------------------------------------------------------------------------------------------------------------------------------------------------------------------------------------------------------------------------------------------------------------------------------------------------------------------------------------------------------------------------------------------------------------------------------------------------------------------------------------------------------------------------------------------------------------------------------------------------------------------------------------------------------------------------------------------------------------------------------------------------------------------------------------------------------------------------------------------------------------------------------------------------------------------------------------------------------------------------------------------------------------------------------------------------------------------------------------------------------------------------------------------------------------------------------------------------------------------------------------------------------------------------------------------------------------------------------------------------------------------------------------------------------------------------------------------------------------------------------------------------------------------------------------------------------------------------------------------------------------------------------------------------|-----------------------------------------------------------------------------|--------------------------|-------------|----------------------|---------------------|
| Michelin North America       5,073       Tire monufacturing         General Electric Company       4,220       Turbines and turbine generator sets         ZF Transmissions       2,700       Automotive transmissions         Robert Bosch       2,400       Automotive components         Top 5 Non-Manufacturing Employers       Industry         Company       Employees       Industry         Greenville Health System       16,893       Healthcare         Greenville County Schools       10,095       Public Education         Sportanburg Regional Healthcare System       6,100       Healthcare         Clemson University       5,222       Higher Education         Bon Secours St. Francis Health System       4,355       Healthcare         Image: Airport Access       Interstate       1:26       - 1:26         I So non-stop daily departures       - 1:24.817 Rail Lifts in 2017       - 1:26       - 1:26       - 1:26         I So non-stop daily departures       - 2:2 M TEUs handled in 2017       - 1:385       - 1:385       - 1:385       - 1:385       - 1:385         I Interstates       - 1:385       - 1:585       - 1:585       - CsX       - CsX         I United Airlines       - 9.0% growth from 2016       - 1:585       - 1:585       - CsX                                                                                                                                                                                                                                                                                                                                                                                                                                                                                                                                                                                                                                                                                                                                                                                                          | Company                                                                     | Employ                   | yees        | Primary Product(s)   |                     |
| General Electric Company       4,220       Turbines and turbine generator sets         ZF Transmissions       2,700       Automotive transmissions         Robert Bosch       2,400       Automotive transmissions         Top 5 Non-Manufacturing Employers       Company       Employees       Industry         Greenville Health System       16,893       Healthcare         Greenville Health System       16,893       Healthcare         Greenville County Schools       10,095       Public Education         Spartanburg Regional Healthcare System       6,100       Healthcare         Clemson University       5,222       Higher Education         Bon Secours St. Francis Health System       4,355       Healthcare         Ciferenville Spartanburg International       50 non-stop daily departures       Interstates       Interstates         - Sonon-stop daily departures       - 124,817 Rail Lifts in 2017       - 20.4% growth from 2016       Interstates       - CSX         - Allegiant Air       - American Airlines       - 2.2 M TEUs handled in 2017       - I-585       - I-585       - CSX         - Beta       - Frontier Airlines       - 9.0% growth from 2016       - I-585       - I-585       - Carolina Piedmont                                                                                                                                                                                                                                                                                                                                                                                                                                                                                                                                                                                                                                                                                                                                                                                                                                        | BMW Manufacturing Corporation                                               | 8,                       | 800         | Automobile manufac   | turing              |
| ZF Transmissions       2,700       Automotive transmissions         Robert Bosch       2,400       Automotive components         Top 5 Non-Manufacturing Employers         Company       Employees       Industry         Greenville Health System       16,893       Healthcare         Greenville County Schools       10,095       Public Education         Spartanburg Regional Healthcare System       6,100       Healthcare         Clemson University       5,222       Higher Education         Bon Secours St. Francis Health System       4,355       Healthcare         Interstate Access         Interstates       -       124,817 Rail Lifts in 2017       -       2.04% growth from 2016         Port of Charleston       -       2.2 M TEUs handled in 2017       -       -       -       -       -       CSX         - Allegiant Air       -       -       2.2 M TEUs handled in 2017       -       -       -       -       -       -       -       -       -       -       -       -       -       -       -       -       -       -       -       -       -       -       -       -       -       -       -       -       -       -       - <td>Michelin North America</td> <td>5,</td> <td>,073</td> <td>Tire manufacturing</td> <td></td>                                                                                                                                                                                                                                                                                                                                                                                                                                                                                                                                                                                                                                                                                                                                                                                                                                  | Michelin North America                                                      | 5,                       | ,073        | Tire manufacturing   |                     |
| Robert Bosch       2,400       Automotive components         Top 5 Non-Manufacturing Employers         Company       Employees       Industry         Greenville Health System       16,893       Healthcare         Greenville County Schools       10,095       Public Education         Spartanburg Regional Healthcare System       6,100       Healthcare         Clemson University       5,222       Higher Education         Bon Secours St. Francis Health System       4,355       Healthcare         View       Airport Access       Interstate Access       Interstate Access         Greenville Spartanburg International       • 124,817 Rail Lifts in 2017       • 1-26       • 1-26         • 50 non-stop daily departures       • 124,817 Rail Lifts in 2017       • 1-26       • 1-26         • Allegiant Air       • 2.2 M TEUs handled in 2017       • 1-385       • 1-385       • 1-585         • Interstates       • 1-585       • 1-585       • Carolina Piedmont                                                                                                                                                                                                                                                                                                                                                                                                                                                                                                                                                                                                                                                                                                                                                                                                                                                                                                                                                                                                                                                                                                        | General Electric Company                                                    | 4,                       | ,220        | Turbines and turbine | generator sets      |
| Top 5 Non-Manufacturing Employers         Company       Employees       Industry         Greenville Health System       16,893       Healthcare         Greenville County Schools       10,095       Public Education         Spartanburg Regional Healthcare System       6,100       Healthcare         Clemson University       5,222       Higher Education         Bon Secours St. Francis Health System       4,355       Healthcare         Viport Access       Inland Port Greer       124,817 Rail Lifts in 2017       Interstates       Interstates         So non-stop daily departures       124,817 Rail Lifts in 2017       20.4% growth from 2016       Interstates       Interstates         American Airlines       Port of Charleston       2.2 M TEUs handled in 2017       1-385       Is385       Is385       Is385         Initier Airlines       Southwest Airlines       9.0% growth from 2016       Is385       Is385       Carolina Piedmont                                                                                                                                                                                                                                                                                                                                                                                                                                                                                                                                                                                                                                                                                                                                                                                                                                                                                                                                                                                                                                                                                                                          | ZF Transmissions                                                            | 2,                       | 700         | Automotive transmiss | sions               |
| Company       Employees       Industry         Greenville Health System       16,893       Healthcare         Greenville County Schools       10,095       Public Education         Spartanburg Regional Healthcare System       6,100       Healthcare         Clemson University       5,222       Higher Education         Bon Secours St. Francis Health System       4,355       Healthcare         View       Port Access       Inland Port Greer       Interstate Access       Rail Access         Greenville Spartanburg International       - 124,817 Rail Lifts in 2017       - 1-26       - 1-26       - CSX         - 16 major cities and 19 major airports across the US       - 124,817 Rail Lifts in 2017       - 1-26       - 1-385       - 1-385         - Allegiant Air       - American Airlines       - 2.2 M TEUs handled in 2017       - 1-585       - 1-585       - Carolina Piedmont         - Protifer Airlines       - 9.0% growth from 2016       - 1-585       - 1-585       - Carolina Piedmont                                                                                                                                                                                                                                                                                                                                                                                                                                                                                                                                                                                                                                                                                                                                                                                                                                                                                                                                                                                                                                                                    | Robert Bosch                                                                | 2,                       | 400         | Automotive compone   | ents                |
| Greenville Health System       16,893       Healthcare         Greenville County Schools       10,095       Public Education         Spartanburg Regional Healthcare System       6,100       Healthcare         Clemson University       5,222       Higher Education         Bon Secours St. Francis Health System       4,355       Healthcare         Image: Spartanburg International       •       50 non-stop daily departures       •         • 16 major cities and 19 major airports across the US       •       124,817 Rail Lifts in 2017       •       1-26       •       •       CSX         • 16 major cities and 19 major airports across the US       •       124,817 Rail Lifts in 2017       •       1-26       •       •       •       •       •       CSX       •       Norfolk - Southern       •       CSX       •       Norfolk - Southern       •       CSX       •       •       •       •       •       •       •       •       •       •       •       •       •       •       •       •       •       •       •       •       •       •       •       •       •       •       •       •       •       •       •       •       •       •       •       •       •                                                                                                                                                                                                                                                                                                                                                                                                                                                                                                                                                                                                                                                                                                                                                                                                                                                                                                     | Top 5 Non-Manufacturir                                                      | ng Employers             |             |                      |                     |
| Greenville County Schools       10,095       Public Education         Spartanburg Regional Healthcare System       6,100       Healthcare         Clemson University       5,222       Higher Education         Bon Secours St. Francis Health System       4,355       Healthcare         Mirport Access       Inland Port Greer       1124,817 Rail Lifts in 2017       Interstate Access         So non-stop daily departures       124,817 Rail Lifts in 2017       1-26       Rail Access         Allegiant Air       20.4% growth from 2016       1-85       1-85       Southwest Airlines         Allegiant Air       2.2 M TEUs handled in 2017       1-585       1-585       Scartonic Airlines         Southwest Airlines       9,0% growth from 2016       1-585       1-585       Carolina Piedmont                                                                                                                                                                                                                                                                                                                                                                                                                                                                                                                                                                                                                                                                                                                                                                                                                                                                                                                                                                                                                                                                                                                                                                                                                                                                                 | Company                                                                     | Employ                   | yees        | Industry             |                     |
| Spartanburg Regional Healthcare System       6,100       Healthcare         Clemson University       5,222       Higher Education         Bon Secours St. Francis Health System       4,355       Healthcare         Airport Access       Port Access       Inland Port Greer       Interstate Access         Greenville Spartanburg International       • 124,817 Rail Lifts in 2017       • 1-26       • 1-26         • 16 major cities and 19 major airports across the US       • 20.4% growth from 2016       • 1-85       • 1-85         • Allegiant Air       • 2.2 M TEUs handled in 2017       • 1-585       • 1-585       • Carolina Piedmont         • Southwest Airlines       • 9,0% growth from 2016       • 1-585       • Carolina Piedmont                                                                                                                                                                                                                                                                                                                                                                                                                                                                                                                                                                                                                                                                                                                                                                                                                                                                                                                                                                                                                                                                                                                                                                                                                                                                                                                                      | Greenville Health System                                                    | 16,                      | 893         | Healthcare           |                     |
| Clemson University       5,222       Higher Education         Bon Secours St. Francis Health System       4,355       Healthcare         Airport Access       Port Access       Inland Port Greer       Interstate Access       Rail Access         Greenville Spartanburg International       • 50 non-stop daily departures       • 124,817 Rail Lifts in 2017       • 1-26       • CSX         • 16 major cities and 19 major airports across the US       • 20.4% growth from 2016       • I-85       • I-85       • Norfolk - Southern         • Allegiant Air       • American Airlines       • 0.2 M TEUs handled in 2017       • I-585       • I-585       • Carolina Piedmont         • Southwest Airlines       • United Airlines       • 0.0% growth from 2016       • I-585       • Carolina Piedmont                                                                                                                                                                                                                                                                                                                                                                                                                                                                                                                                                                                                                                                                                                                                                                                                                                                                                                                                                                                                                                                                                                                                                                                                                                                                               | Greenville County Schools                                                   | 10,                      | 095         | Public Education     |                     |
| Bon Secours St. Francis Health System       4,355       Healthcare         Bon Secours St. Francis Health System       4,355       Healthcare         Airport Access       Port Access       Inland Port Greer       Interstate Access       Rail Access         Greenville Spartanburg International       • 124,817 Rail Lifts in 2017       • 1-26       • CSX       • Norfolk - Southern       • CSX         • Allegiant Air       • American Airlines       • 2.2 M TEUs handled in 2017       • 1-385       • 1-385       • 1-585       • 1-585       • Dickens         • Southwest Airlines       • 9.0% growth from 2016       • 9.0% growth from 2016       • 1-585       • Carolina Piedmont                                                                                                                                                                                                                                                                                                                                                                                                                                                                                                                                                                                                                                                                                                                                                                                                                                                                                                                                                                                                                                                                                                                                                                                                                                                                                 | Spartanburg Regional Healthcare S                                           | ystem 6,                 | ,100        | Healthcare           |                     |
| Airport Access       Port Access       Inland Port Greer       Interstate Access       Rail Access         50 non-stop daily departures       - 124,817 Rail Lifts in 2017       - 124,817 Rail Lifts in 2017       - 1-26       - CSX         - 16 major cities and 19 major airports across the US       - 20.4% growth from 2016       - 1-85       - 1-85       - CSX         - Allegiant Air       - 2.2 M TEUs handled in 2017       - 1-585       - 1-585       - Frontier Airlines         - Frontier Airlines       - 9,0% growth from 2016       - 9,0% growth from 2016       - 1-585       - Carolina Piedmont                                                                                                                                                                                                                                                                                                                                                                                                                                                                                                                                                                                                                                                                                                                                                                                                                                                                                                                                                                                                                                                                                                                                                                                                                                                                                                                                                                                                                                                                      | Clemson University                                                          | 5,                       | ,222        | Higher Education     |                     |
| Greenville Spartanburg International       Inland Port Greer       Interstates       Rail Providers         - 50 non-stop daily departures       - 124,817 Rail Lifts in 2017       - I-26       - CSX         - 16 major cities and 19 major airports across the US       - 20.4% growth from 2016       - I-85       - Norfolk - Southern         - Allegiant Air       - American Airlines       - 2.2 M TEUs handled in 2017       - I-585       - Pickens         - Frontier Airlines       - 9.0% growth from 2016       - I-585       - Dickens       - Carolina Piedmont         - Southwest Airlines       - 9.0% growth from 2016       - I-585       - Vectorian Piedmont       - Carolina Piedmont                                                                                                                                                                                                                                                                                                                                                                                                                                                                                                                                                                                                                                                                                                                                                                                                                                                                                                                                                                                                                                                                                                                                                                                                                                                                                                                                                                                  | Bon Secours St. Francis Health Syste                                        | em 4,                    | 355         | Healthcare           |                     |
| Order Wite Spartanburg methational matrix protection in an order of the spart and the matrix protection in a construction in the spart and the matrix protection in the spart and the s | Airport Access                                                              | Port Access              |             | Interstate Access    | Rail Access         |
| 16 major cities and 19 major<br>airports across the US     20.4% growth from 2016     I-85     Norfolk - Southern       - Allegiant Air     Port of Charleston     I-385     Greenville & Western       - American Airlines     2.2 M TEUs handled in 2017     I-585     Pickens       - Delta     9.0% growth from 2016     Carolina Piedmont       - Southwest Airlines     -     -     -       - United Airlines     -     -     -                                                                                                                                                                                                                                                                                                                                                                                                                                                                                                                                                                                                                                                                                                                                                                                                                                                                                                                                                                                                                                                                                                                                                                                                                                                                                                                                                                                                                                                                                                                                                                                                                                                           | Greenville Spartanburg International                                        | Inland Port Greer        | Interstates |                      | Rail Providers      |
| airport across the US     - I-385     - Greenville & Western       - Allegiant Air     Port of Charleston     - I-385     - Pickens       - American Airlines     - 2.2 M TEUs handled in 2017     - I-585     - Pickens       - Delta     9.0% growth from 2016     - Carolina Piedmont       - Southwest Airlines     - United Airlines     - United Airlines                                                                                                                                                                                                                                                                                                                                                                                                                                                                                                                                                                                                                                                                                                                                                                                                                                                                                                                                                                                                                                                                                                                                                                                                                                                                                                                                                                                                                                                                                                                                                                                                                                                                                                                                 |                                                                             |                          |             |                      |                     |
| Allegiant Air     Port of Charleston     1300       American Airlines     2.2 M TEUs handled in 2017     I-585     Pickens       Delta     9.0% growth from 2016     Carolina Piedmont       Frontier Airlines     9.0% growth from 2016     Carolina Piedmont       Southwest Airlines     United Airlines     Image: Carolina Piedmont                                                                                                                                                                                                                                                                                                                                                                                                                                                                                                                                                                                                                                                                                                                                                                                                                                                                                                                                                                                                                                                                                                                                                                                                                                                                                                                                                                                                                                                                                                                                                                                                                                                                                                                                                        | <ul> <li>16 major cities and 19 major<br/>airports across the US</li> </ul> | - 20.4% growth from 2016 |             |                      |                     |
| American Airlines     2.2 M FCOS haldled in 2017     Delta     Frontier Airlines     Southwest Airlines     United Airlines                                                                                                                                                                                                                                                                                                                                                                                                                                                                                                                                                                                                                                                                                                                                                                                                                                                                                                                                                                                                                                                                                                                                                                                                                                                                                                                                                                                                                                                                                                                                                                                                                                                                                                                                                                                                                                                                                                                                                                     |                                                                             |                          |             |                      |                     |
| Frontier Airlines<br>Southwest Airlines<br>United Airlines                                                                                                                                                                                                                                                                                                                                                                                                                                                                                                                                                                                                                                                                                                                                                                                                                                                                                                                                                                                                                                                                                                                                                                                                                                                                                                                                                                                                                                                                                                                                                                                                                                                                                                                                                                                                                                                                                                                                                                                                                                      |                                                                             |                          | 1-503       | )                    | - Carolina Piedmont |
| - United Airlines                                                                                                                                                                                                                                                                                                                                                                                                                                                                                                                                                                                                                                                                                                                                                                                                                                                                                                                                                                                                                                                                                                                                                                                                                                                                                                                                                                                                                                                                                                                                                                                                                                                                                                                                                                                                                                                                                                                                                                                                                                                                               | Frontier Airlines                                                           | 9.0% growth from 2016    |             |                      |                     |
|                                                                                                                                                                                                                                                                                                                                                                                                                                                                                                                                                                                                                                                                                                                                                                                                                                                                                                                                                                                                                                                                                                                                                                                                                                                                                                                                                                                                                                                                                                                                                                                                                                                                                                                                                                                                                                                                                                                                                                                                                                                                                                 |                                                                             |                          |             |                      |                     |
|                                                                                                                                                                                                                                                                                                                                                                                                                                                                                                                                                                                                                                                                                                                                                                                                                                                                                                                                                                                                                                                                                                                                                                                                                                                                                                                                                                                                                                                                                                                                                                                                                                                                                                                                                                                                                                                                                                                                                                                                                                                                                                 |                                                                             |                          |             |                      |                     |