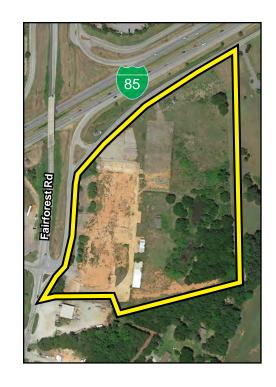

## **EXECUTIVE SUMMARY**

Lyons Industrial Properties is pleased to offer this fantastic Build-to-Suit opportunity in the heart of Spartanburg, South Carolina. This  $\pm 17.18$ -acre tract of land can accommodate a  $\pm 100,000$  to 160,000 SF industrial facility, as shown in the enclosed Conceptual Site Layout. With all utilities available at the site, and a fantastic location fronting I-85 Business, this land is ready to be developed into a first-class industrial facility.

## **PROPERTY SPECIFICATIONS**

| Address:       | 1095 Simuel Road, Spartanburg, SC 29301                                            |
|----------------|------------------------------------------------------------------------------------|
| County:        | Spartanburg                                                                        |
| Tax Map ID:    | 6-12-00-131.00                                                                     |
| Property Type: | Industrial                                                                         |
| Zoning:        | None; must abide by Spartanburg County Unified Land<br>Management Ordinance (ULMO) |
| Power:         | Duke Energy                                                                        |
| Water:         | Spartanburg Water Systems                                                          |
| Sewer:         | Nearby connection available (Spartanburg County Water System)                      |
| Gas:           | Piedmont Gas available at the site                                                 |
| Land Size:     | ± 17.18 Acres                                                                      |
| Topography:    | Level                                                                              |