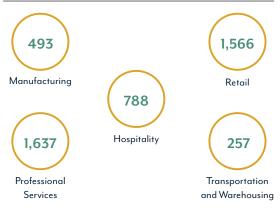

### Business Establishments by Industry

Bobby Lyons, SIOR, CCIM 864.590.3476 bobby@lyonsindustrial.com

## 2018 Employment by Industry

| Agriculture/Mining            | 0.7%  | 46,732  |
|-------------------------------|-------|---------|
| Construction                  | 6.4%  | 42,727  |
| Manufacturing                 | 19.4% | 129,516 |
| Wholesale Trade               | 3.0%  | 20,028  |
| Retail Trade                  | 11.6% | 77,442  |
| Transportation/Utilities      | 4.7%  | 31,378  |
| Information                   | 1.3%  | 8,679   |
| Finance/Insurance/Real Estate | 4.5%  | 30,042  |
| Services                      | 45.7% | 305,096 |
| Public Administration         | 2.7%  | 18,025  |
| Total                         | 100%  | 667,607 |
|                               |       |         |