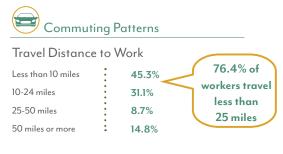

5% |
| American Indian/ Alaska Native | 0.3%  | 0.3%  | 0.3%  |
| Asian                          | 2.0%  | 2.4%  | 2.7%  |
| Hawaiian/ Pacific Islander     | 0.0%  | 0.0%  | 0.1%  |
| Some Other Race                | 3.1%  | 3.5%  | 4.1%  |
| Two or More Races              | 1.7%  | 2.1%  | 2.5%  |
| Hispanic Origin (Any Race)     | 5.9%  | 6.7%  | 7.8%  |

#### Per Capita Income

|                    | 2018     | 2023     |
|--------------------|----------|----------|
| Spartanburg County | \$25,193 | \$28,750 |
| South Carolina     | \$27,697 | \$31,565 |
| United States      | \$31,950 | \$36,530 |

### 2018 Highest Education Attainment, Age 25+



**Bobby Lyons, SIOR, CCIM** 864.590.3476 bobby@lyonsindustrial.com



## BUILD-TO-SUIT OPPORTUNITY

## **SPARTANBURG COUNTY INFO (CONT.)**



Worker Inflow/Outflow







### Where Do Spartanburg County Workers Live?

| There be opartainburg cou | my workers Eive. |
|---------------------------|------------------|
| Spartanburg County        | 55.6%            |
| Greenville County         | 16.3%            |
| Cherokee County           | 4.0%             |
| Anderson County           | 2.5%             |
| Union County              | 2.0%             |
| Laurens County            | 1.8%             |
| Richland County           | 1.4%             |
| Pickens County            | 1.4%             |
| York County               | 1.1%             |
| Lexington County          | 1.0%             |

### Employment by Industry

| Agriculture/Mining            | 0.7%  | 1,007   |
|-------------------------------|-------|---------|
|