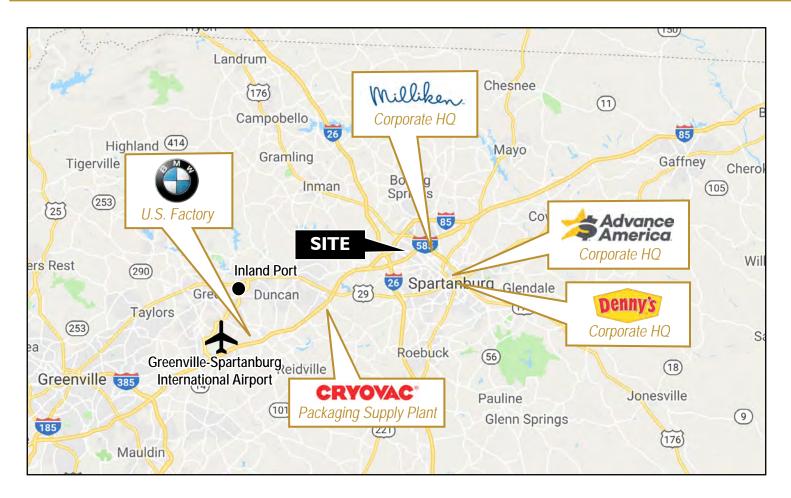

Spartanburg County has a diverse economy comprised of a large industrial sector of Fortune 500 companies, including BMW Manufacturing Company, LLC, Milliken & Company, Michelin, and Cryovac Sealed Air, plus the headquarters of well-known companies such as Advance America and Denny's. According to the New York Times, more than 80 international companies from 19 countries call Spartanburg County home. Since BMW located to Spartanburg in the early 1990s, more than 100 automotive suppliers and companies have also moved into the Upstate region. There are many other industries including plastics, packaging, metalworking and distribution that comprise a large percentage of the local economic base.