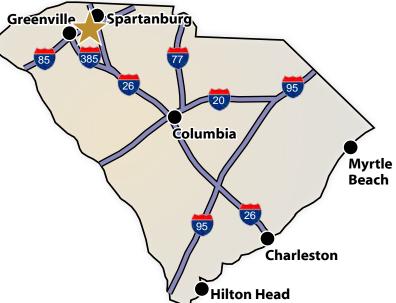

# DRIVE TIMES FROM THE SITE (South Carolina)

| I-25  | 1 Min       | Spartanburg  | 12 Min      |
|-------|-------------|--------------|-------------|
| I-85  | 4 Min       | Greenville   | 29 Min      |
| I-385 | 21 Min      | Columbia     | 1 Hr 28 Min |
| I-20  | 1 Hr 18 Min | Charleston   | 3 Hr 5 Min  |
| I-77  | 1 Hr 26 Min | Hilton Head  | 3 Hr 43 Min |
| I-95  | 2 Hr 10 Min | Myrtle Beach | 3 Hr 54 Min |