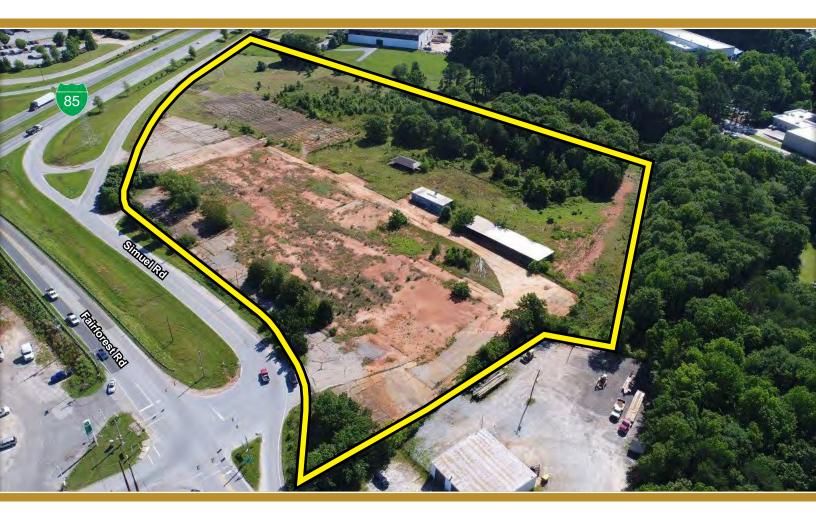

## 1095 SIMUEL ROAD

Spartanburg, South Carolina

 $\pm\,100\,,000$  - 160,000 SF INDUSTRIAL FACILITY

812 E. Main Street • Spartanburg, SC 29302 • 888.420.0011 • LyonsIndustrial.com

## **EXECUTIVE SUMMARY**

Lyons Industrial Properties is pleased to offer this fantastic Build-to-Suit opportunity in the heart of Spartanburg, South Carolina. This  $\pm 17.18$ -acre tract of land can accommodate a  $\pm 100,000$  to 160,000 SF industrial facility, as shown in the enclosed Conceptual Site Layout. With all utilities available at the site, and a fantastic location fronting I-85 Business, this land is ready to be developed into a first-class industrial facility.

This property is very well-located less than a mile from I-26, and only one mile from the I-26/I-85 interchange. Additionally, the site is only 21 miles to GSP International Airport, and 22 miles to the Inland Port of Greer, providing for easy access to destinations throughout the state and southeast region.

## **PROPERTY SPECIFICATIONS**

| Address:       | 1095 Simuel Road, Spartanburg, SC 29301                                            |
|----------------|------------------------------------------------------------------------------------|
| County:        | Spartanburg                                                                        |
| Tax Map ID:    | 6-12-00-131.00                                                                     |
| Property Type: | Industrial                                                                         |
| Zoning:        | None; must abide by Spartanburg County Unified Land<br>Management Ordinance (ULMO) |
| Power:         | Duke Energy                                                                        |
| Water:         | Spartanburg Water Systems                                                          |
| Sewer:         | Nearby connection available (Spartanburg County Water System)                      |
| Gas:           | Piedmont Gas available at the site                                                 |
| Land Size:     | ± 17.18 Acres                                                                      |
| Topography:    | Level                                                                              |