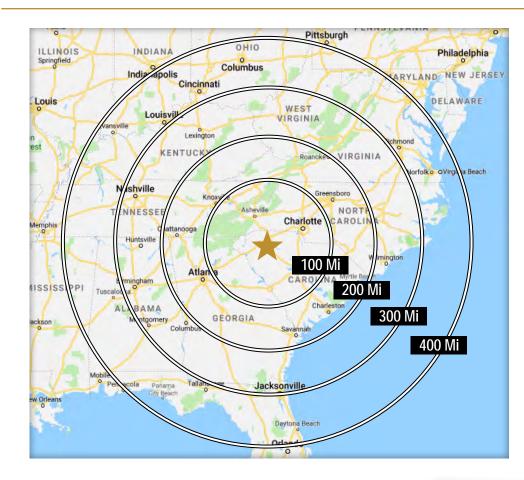

## DRIVE TIMES FROM SITE TO MAJOR CITIES

| Charlotte, NC    | 1 Hr 17 Min |
|------------------|-------------|
| Atlanta, GA      | 2 hr 37 Min |
| Raleigh, NC      | 3 Hr 42 Min |
| Richmond, VA     | 5 hr 31 Min |
| Nashville, TN    | 5 Hr 23 min |
| Jacksonville, FL | 5 Hr 33 Min |
| Louisville, KY   | 6 Hr 23 Min |
| Cincinnati, OH   | 6 hr 20 Min |
| Washington, DC   | 7 Hr 12 Min |
| Orlando, FL      | 7 Hr 28 Min |
| Mobile, AL       | 7 Hr 30 Min |
| Columbus, OH     | 7 Hr 50 Min |
| Indianapolis, IN | 8 Hr 1 Min  |