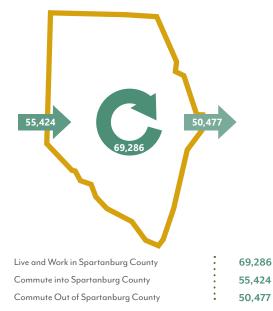

laska Native | 0.3%  | 0.3%  | 0.3%  |
| Asian                          | 2.0%  | 2.4%  | 2.7%  |
| Hawaiian/ Pacific Islander     | 0.0%  | 0.0%  | 0.1%  |
| Some Other Race                | 3.1%  | 3.5%  | 4.1%  |
| Two or More Races              | 1.7%  | 2.1%  | 2.5%  |
| Hispanic Origin (Any Race)     | 5.9%  | 6.7%  | 7.8%  |

#### Per Capita Income

|                    | 2018     | 2023     |
|--------------------|----------|----------|
| Spartanburg County | \$25,193 | \$28,750 |
| South Carolina     | \$27,697 | \$31,565 |
| United States      | \$31,950 | \$36,530 |

### 2018 Highest Education Attainment, Age 25+



**Bobby Lyons, SIOR, CCIM** 864.590.3476 bobby@lyonsindustrial.com



## BUILD-TO-SUIT OPPORTUNITY

## **SPARTANBURG COUNTY INFO (CONT.)**



Worker Inflow/Outflow







### Where Do Spartanburg County Workers Live?

| There be opartainburg cou | my workers Eive. |
|---------------------------|------------------|
| Spartanburg County        | 55.6%            |
| Greenville County         | 16.3%            |
| Cherokee County           | 4.0%             |
| Anderson County           | 2.5%             |
| Union County              | 2.0%             |
| Laurens County            | 1.8%             |
| Richland County           | 1.4%             |
| Pickens County            | 1.4%             |
| York County               | 1.1%             |
| Lexington County          | 1.0%             |

### Employment by Industry

| Agriculture/Mining            | 0.7%  | 1,007   |
|-------------------------------|-------|---------|
| Construction