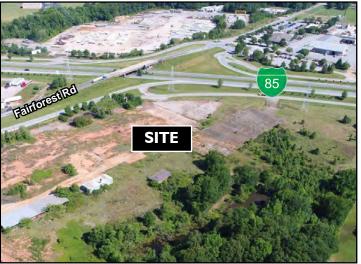

## **EXECUTIVE SUMMARY**

Lyons Industrial Properties is pleased to offer this fantastic Build-to-Suit opportunity in the heart of Spartanburg, South Carolina. This  $\pm 17.18$ -acre tract of land can accommodate a  $\pm 100,000$  to 160,000 SF industrial facility, as shown in the enclosed Conceptual Site Layout. With all utilities available at the site, and a fantastic location fronting I-85 Business, this land is ready to be developed into a first-class industrial facility.