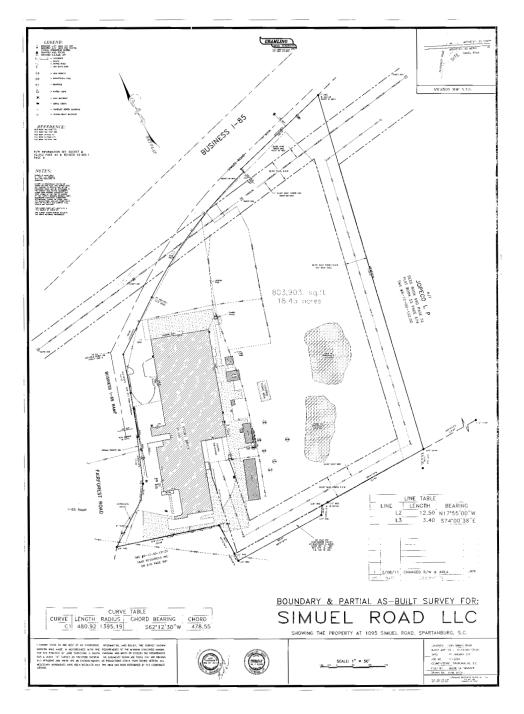

## SITE SURVEY

Bobby Lyons, SIOR, CCIM 864.590.3476 bobby@lyonsindustrial.com

## **PROPERTY SPECIFICATIONS**

| Address:       | 1095 Simuel Road, Spartanburg, SC 29301                                            |
|----------------|------------------------------------------------------------------------------------|
| County:        | Spartanburg                                                                        |
| Tax Map ID:    | 6-12-00-131.00                                                                     |
| Property Type: | Industrial                                                                         |
| Zoning:        | None; must abide by Spartanburg County Unified Land<br>Management Ordinance (ULMO) |
| Power:         | Duke Energy                                                                        |
| Water:         | Spartanburg Water Systems                                                          |
| Sewer:         | Nearby connection available (Spartanburg County Water System)                      |
| Gas:           | Piedmont Gas available at the site                                                 |
| Land Size:     | ± 17.18 Acres                                                                      |
| Topography:    | Level                                                                              |