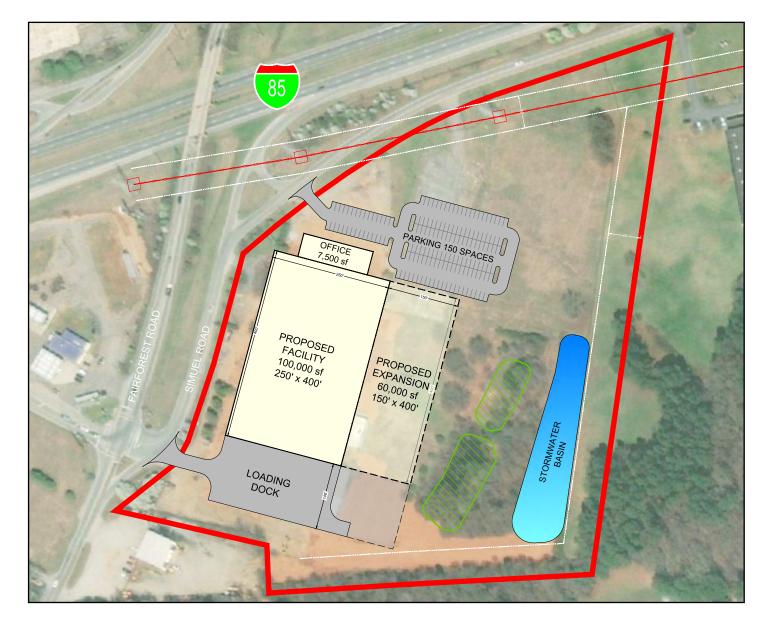

## **CONCEPTUAL SITE PLAN**

Bobby Lyons, SIOR, CCIM 864.590.3476 bobby@lyonsindustrial.com

## **EXECUTIVE SUMMARY**

Lyons Industrial Properties is pleased to offer this fantastic Build-to-Suit opportunity in the heart of Spartanburg, South Carolina. This  $\pm 17.18$ -acre tract of land can accommodate a  $\pm 100,000$  to 160,000 SF industrial facility, as shown in the enclosed Conceptual Site Layout. With all utilities available at the site, and a fantastic location fronting I-85 Business, this land is ready to be developed into a first-class industrial facility.