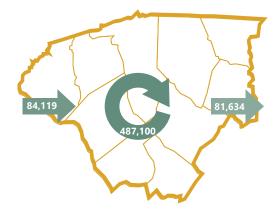

## UPSTATE SOUTH CAROLINA INFO (CONT.)

Worker Inflow/Outflow

| Live and Work in the Upstate Region | • | 487,100 |
|-------------------------------------|---|---------|
| Commute into the Upstate Region     |   | 84,119  |
| Commute Out of the Upstate Region   | • | 81,634  |