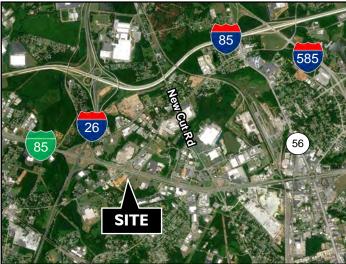

This property is very well-located less than a mile from I-26, and only one mile from the I-26/I-85 interchange. Additionally, the site is only 21 miles to GSP International Airport, and 22 miles to the Inland Port of Greer, providing for easy access to destinations throughout the state and southeast region.