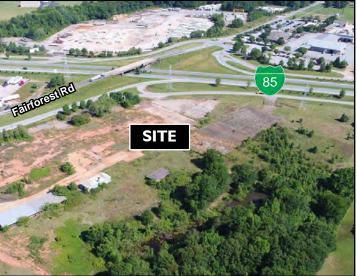

## **EXECUTIVE SUMMARY**

Lyons Industrial Properties is pleased to offer this fantastic Build-to-Suit opportunity in the heart of Spartanburg, South Carolina. This  $\pm 17.18$ -acre tract of land can accommodate a  $\pm 100,000$  to 160,000 SF industrial facility, as shown in the enclosed Conceptual Site Layout. With all utilities available at the site, and a fantastic location fronting I-85 Business, this land is ready to be developed into a first-class industrial facility.

This property is very well-located less than a mile from I-26, and only one mile from the I-26/I-85 interchange. Additionally, the site is only 21 miles to GSP International Airport, and 22 miles to the Inland Port of Greer, providing for easy access to destinations throughout the state and southeast region.