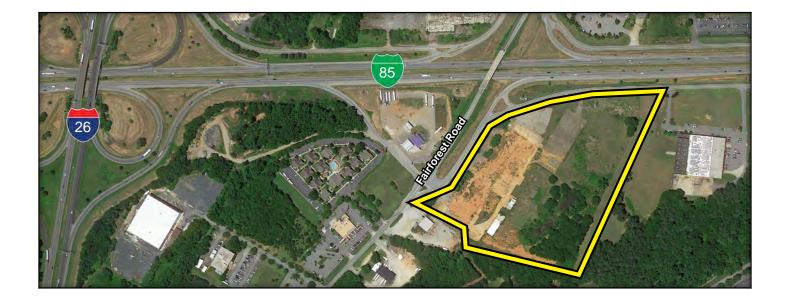

## **EXECUTIVE SUMMARY**

Lyons Industrial Properties is pleased to offer this fantastic Build-to-Suit opportunity in the heart of Spartanburg, South Carolina. This  $\pm 17.18$ -acre tract of land can accommodate a  $\pm 100,000$  to 160,000 SF industrial facility, as shown in the enclosed Conceptual Site Layout. With all utilities available at the site, and a fantastic location fronting I-85 Business, this land is ready to be developed into a first-class industrial facility.

This property is very well-located less than a mile from I-26, and only one mile from the I-26/I-85 interchange. Additionally, the site is only 21 miles to GSP International Airport, and 22 miles to the Inland Port of Greer, providing for easy access to destinations throughout the state and southeast region.