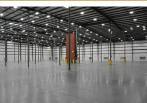

## FEATURES

- Well-appointed ±60,000 SF industrial facility
- Located in the city of Belton, South Carolina (Anderson County).
- This property enjoys very high ceilings, eight loading docks with pit levelers, and one drive-in door, as well as three office spaces.
- Numerous upgrades, including new LED lights throughout the warehouse space, heavy power, and a wet sprinkler system with a high hazard rating.
- This property presents an excellent opportunity for companies seeking high-quality manufacturing or warehousing space.