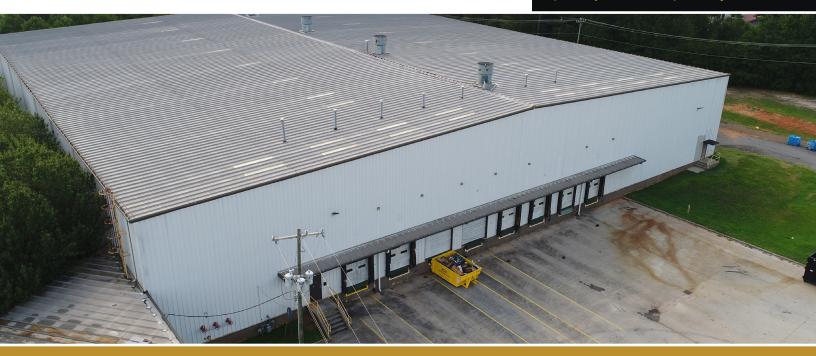

## ± 60,000 SF Industrial Facility Available For Sale or Lease

## FEATURES

- Well-appointed ±60,000 SF industrial facility
- Located in the city of Belton, South Carolina (Anderson County).
- This property enjoys very high ceilings, eight loading docks with pit levelers, and one drive-in door, as well as three office spaces.
- Numerous upgrades, including new LED lights throughout the warehouse space, heavy power, and a wet sprinkler system with a high hazard rating.
- This property presents an excellent opportunity for companies seeking high-quality manufacturing or warehousing space.