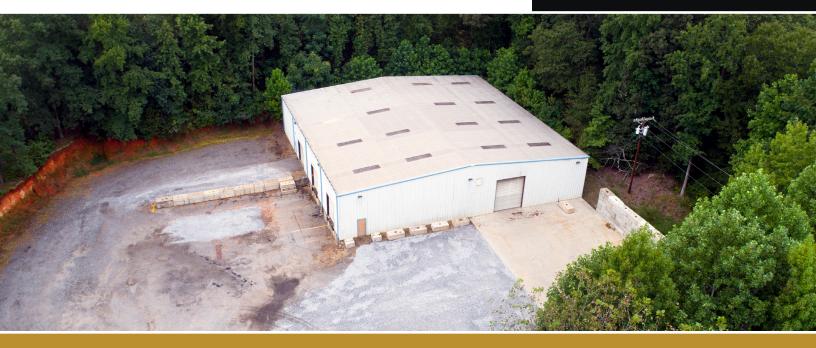

## 2186 CHESNEE HIGHWAY

Spartanburg, SC

FOR SALE: \$495,000

## ±10,000 SF Industrial Facility Available For Sale

## FEATURES

- NEW LISTING! Well-located ±10,000 SF industrial facility on ±2.68 acres.
- This property is located just 0.5 miles from I-85 at Exit 78, with great interstate accessibility and easy access to destinations in any direction.
- The facility is set up very well for manufacturing or warehousing space, with two loading docks and two drive-in doors (one oversized at 12' x 14').
- Numerous renovations and upgrades that have been completed over the past three years. These include a ±5,000 SF concrete truck court, a fully-enclosed ±12,600 SF laydown yard, a power operated gate with solar panel charging at the property's entrance, a video surveillance system with cameras and DVR, and LED lighting throughout the building, among other upgrades.