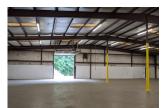

## FEATURES

- NEW LISTING! Well-located ±10,000 SF industrial facility on ±2.68 acres.
- This property is located just 0.5 miles from I-85 at Exit 78, with great interstate accessibility and easy access to destinations in any direction.
- The facility is set up very well for manufacturing or warehousing space, with two loading docks and two drive-in doors (one oversized at 12' x 14').
- Numerous renovations and upgrades that have been completed over the past three years. These include a ±5,000 SF concrete truck court, a fully-enclosed ±12,600 SF laydown yard, a power operated gate with solar panel charging at the property's entrance, a video surveillance system with cameras and DVR, and LED lighting throughout the building, among other upgrades.