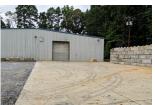

## FEATURES

- NEW LISTING! Well-located ±10,000 SF industrial facility on ±2.68 acres.
- This property is located just 0.5 miles from I-85 at Exit 78, with great interstate accessibility and easy access to destinations in any direction.
- The facility is set up very well for manufacturing or warehousing space, with two loading docks and two drive-in doors (one oversized at 12' x 14').
- Numerous renovations and upgrades that have been completed over the past three years. These include a ±5,000 SF concrete truck court, a fully-enclosed ±12,600 SF laydown yard, a power operated gate with solar panel charging at the property's entrance, a video surveillance system with cameras and DVR, and LED lighting throughout the building, among other upgrades.