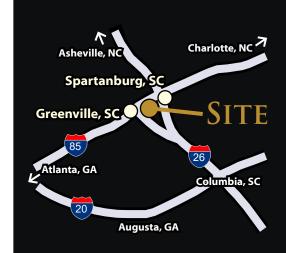

## FEATURES

- ±40,836 SF Industrial facility (±3,250 SF Office Space) on ±4.92 acres
- The building has heavy, 3-phase power, (4) 8' x 10' dock doors, 1 with a 6' x 7' pit leveler and 2 with Edge-of-Docks and (1) 15' x 17' drive-in door with concrete ramp
- Office and warehouse renovations in progress!
- This site offers an ideal location near the booming Highway 290 corridor in Duncan.
- This property is only 1.5 miles from Exit 63 at I-85. Additionally, the Inland Port of Greer is just 8.2 miles west along Highway 290, and GSP International Airport is about 8.9 miles south.