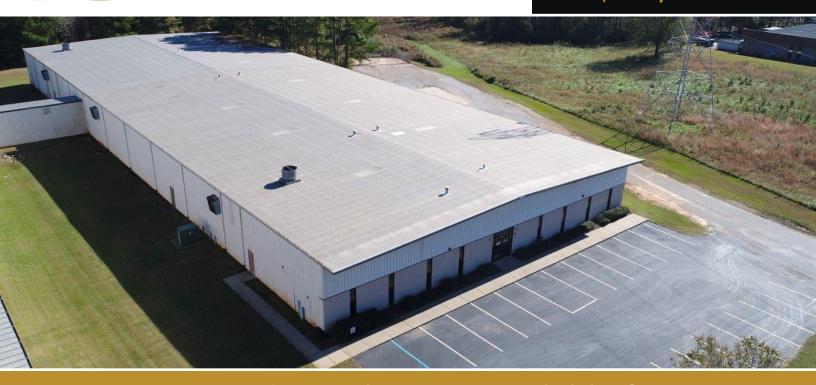

## ±40,836 SF Industrial Space Available for Lease

## FEATURES

- ±40,836 SF Industrial facility (±3,250 SF Office Space) on ±4.92 acres
- The building has heavy, 3-phase power, (4) 8' x 10' dock doors, 1 with a 6' x 7' pit leveler and 2 with Edge-of-Docks and (1) 15' x 17' drive-in door with concrete ramp
- Office and warehouse renovations in progress!
- This site offers an ideal location near the booming Highway 290 corridor in Duncan.
- This property is only 1.5 miles from Exit 63 at I-85. Additionally, the Inland Port of Greer is just 8.2 miles west along Highway 290, and GSP International Airport is about 8.9 miles south.