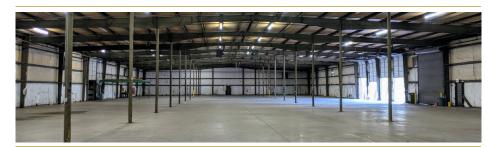

## FEATURES

- ±40,836 SF Industrial facility (±3,250 SF Office Space) on ±4.92 acres
- The building has heavy, 3-phase power, (4) 8' x 10' dock doors, 1 with a 6' x 7' pit leveler and 2 with Edge-of-Docks and (1) 15' x 17' drive-in door with concrete ramp
- Office and warehouse renovations in progress!
- This site offers an ideal location near the booming Highway 290 corridor in Duncan.
- This property is only 1.5 miles from Exit 63 at I-85. Additionally, the Inland Port of Greer is just 8.2 miles west along Highway 290, and GSP International Airport is about 8.9 miles south.