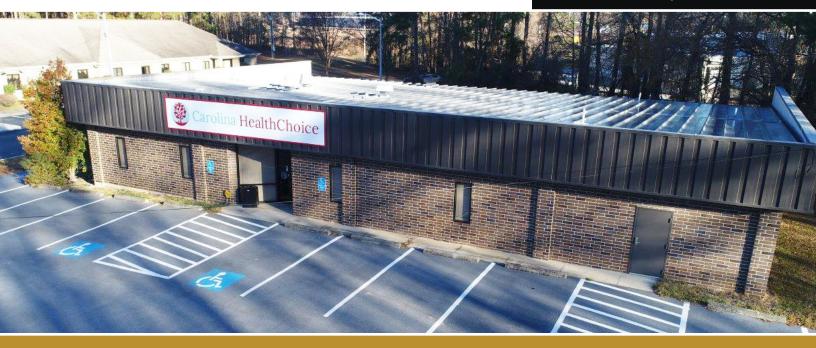

## 2041 MEDICAL PARK DRIVE

Newberry, SC

\$8.50/SF NNN | SALE: \$395,000

## ±5,064 SF Medical Office Building For Sale or Lease

## FEATURES

- This property enjoys numerous improvements, including high-quality LVT flooring and commercial-grade carpet throughout. Additionally, the property has new plumbing fixtures in its three bathrooms, two surveillance cameras outside the main entrance, and a large open room that could be used for physical therapy or group activities.
- With six patient exam rooms and offices, plus a spacious and welcoming reception area and waiting room, this facility is set up well for a medical practice, chiropractor, or physical therapy business.
- This property also enjoys a fantastic location in a medical park complex right down the road from the Newberry County Hospital, and only about six minutes to Interstate 26.