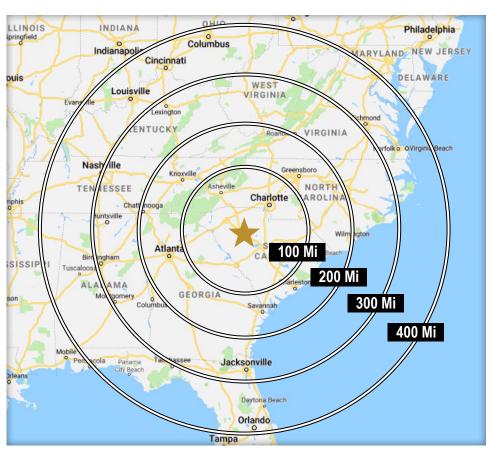

#### **DRIVE TIMES FROM** SITE TO MAJOR CITIES

| Charlotte, NC    | 1 Hr 40 Min |
|------------------|-------------|
| Atlanta, GA      | 3 hr 3 Min  |
| Raleigh, NC      | 3 Hr 48 Min |
| Jacksonville, FL | 4 Hr 35 Min |
| Richmond, VA     | 5 hr 45 Min |
| Nashville, TN    | 5 Hr 54 min |
| Louisville, KY   | 6 Hr 50 Min |
| Orlando, FL      | 6 Hr 25 Min |
| Cincinnati, OH   | 7 Hr 1 Min  |
| Mobile, AL       | 7 Hr 33 Min |
| Washington, DC   | 7 Hr 49 Min |
| Columbus, OH     | 8 Hr 17 Min |
| Indianapolis, IN | 8 Hr 25 Min |