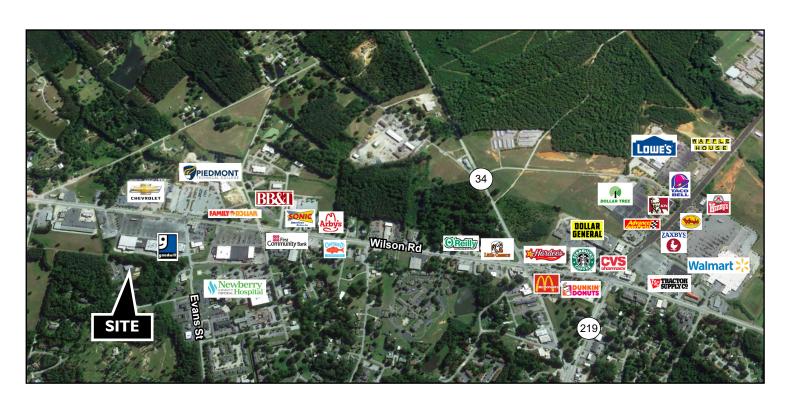

This property also enjoys a fantastic location in a medical park complex right down the road from the Newberry County Hospital, and only about six minutes to Interstate 26...it is easily accessible from any direction! Additionally, the property has 73 feet of frontage extending along Medical Park Drive, and a quiet, scenic setting with groves of trees on two sides.