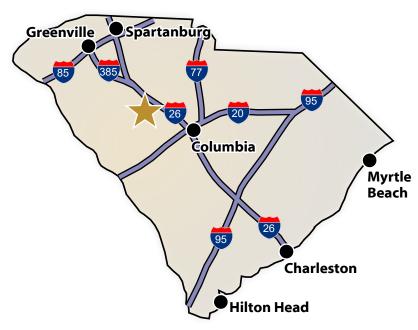

#### **DRIVE TIMES FROM THE SITE** (South Carolina)

| I-26  | 7 Min       |
|-------|-------------|
| I-385 | 22 Min      |
| I-20  | 36 Min      |
| I-77  | 43 Min      |
| I-85  | 54 Min      |
| I-95  | 1 Hr 25 Min |

| Columbia     | 44 Min      |
|--------------|-------------|
| Spartanburg  | 54 Min      |
| Greenville   | 59 Min      |
| Charleston   | 2 Hr 18 Min |
| Hilton Head  | 2 Hr 57 Min |
| Myrtle Beach | 3 Hr 7 Min  |
|              |             |