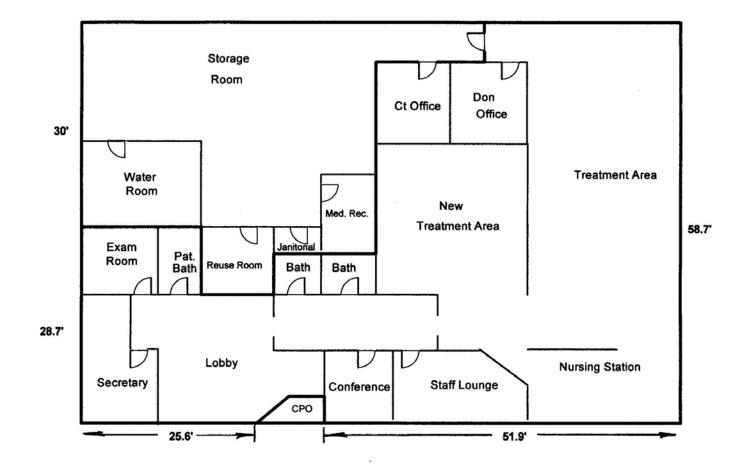

Drive |
|----------|-------------------------|
|          |                         |

City: Newberry, SC

County: Newberry

Tax Map ID: 342-34

Property Type: Medical

Zoning: OC/Office commercial district, which allows for

predominantly professional and medical offices

Building Size: ±5,064 SF

Property Land Size: ±1.05 acres

Water: City of Newberry

Sewer: City of Newberry

Gas: Not Available

Power: Newberry Electric Cooperative

Year Built: 1987

Parking: 20 parking spaces in the front, including two handicapped

spaces; there are numerous employee parking spots in the

back of the building, too.



LEASE: \$8.50/SF NNN | SALE: \$395,000

#### **PHOTOS**













LEASE: \$8.50/SF NNN | SALE: \$395,000

#### **PHOTOS**













bobby@lyonsindustrial.com



#### FLOOR PLAN



luke@lyonsindustrial.com



#### PROPERTY SURVEY



luke@lyonsindustrial.com

LEASE: \$8.50/SF NNN | SALE: \$395,000





luke@lyonsindustrial.com

### 2041 MEDICAL PARK DRIVE

Newberry, SC

LEASE: \$8.50/SF NNN | SALE: \$395,000



#### **DRIVE TIMES FROM** SITE TO MAJOR CITIES

| Charlotte, NC    | 1 Hr 40 Min |
|------------------|-------------|
| Atlanta, GA      | 3 hr 3 Min  |
| Raleigh, NC      | 3 Hr 48 Min |
| Jacksonville, FL | 4 Hr 35 Min |
| Richmond, VA     | 5 hr 45 Min |
| Nashville, TN    | 5 Hr 54 min |
| Louisville, KY   | 6 Hr 50 Min |
| Orlando, FL      | 6 Hr 25 Min |
| Cincinnati, OH   | 7 Hr 1 Min  |
| Mobile, AL       | 7 Hr 33 Min |
| Washington, DC   | 7 Hr 49 Min |
| Columbus, OH     | 8 Hr 17 Min |
| Indianapolis, IN | 8 Hr 25 Min |

#### **DRIVE TIMES FROM TH