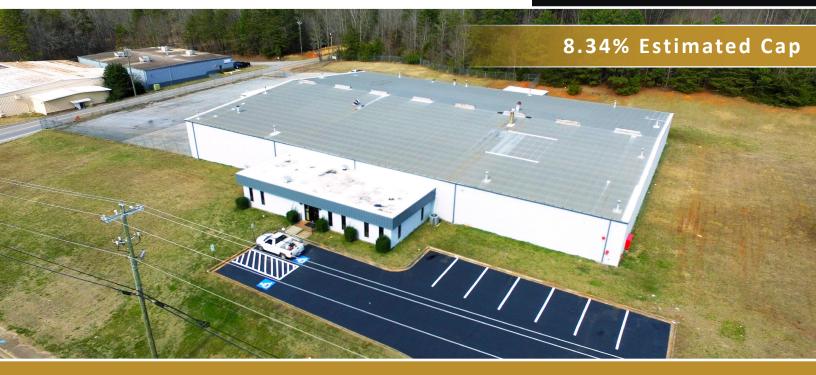

## 226 HYATT STREET (HWY 105)

Gaffney, SC

FOR SALE: \$1,495,000

## FEATURES

- +/-33,241 SF industrial warehouse facility with +/-4.86 acres of prime industrial land. Additional 5.30 acres available (call for pricing)
- This property is leased to Hess America until March 31st, 2022.
- Perfect for investors looking for quality real estate with steady income in a growing industrial market.
- Conveniently located right off the booming I-85 corridor, providing easy access to destinations in any direction.
- The property has heavy power, 100% HVAC, good ceiling heights, 5 dock doors, large fenced laydown yard and many other amenities that make this property an excellent value at the listed price.